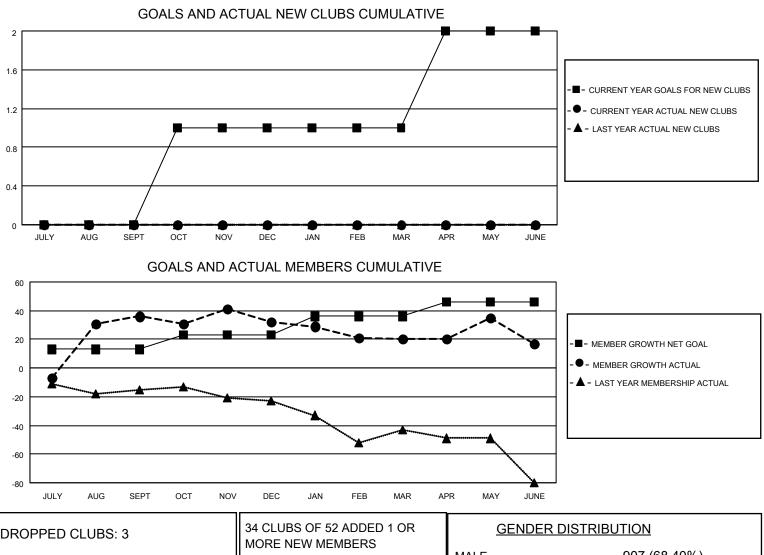

## LOCATION MICHIGAN

District 10

Results as of: 6/30/2022

| Clubs                 |               |           |               | Members               |                       |                         |                                                    |
|-----------------------|---------------|-----------|---------------|-----------------------|-----------------------|-------------------------|----------------------------------------------------|
| RESULTS FOR 2021-2022 |               |           |               | RESULTS FOR 2021-2022 |                       |                         |                                                    |
| QUARTER               | NEW CLUB GOAL | NEW CLUBS | DROPPED CLUBS | QUARTER MEME          | ER GROWTH NET<br>GOAL | MEMBER GROWTH<br>ACTUAL | DROPPED<br>MEMBERS ACTUAL<br>(including transfers) |
| JULY/AUG/SEPT         | 0             | 0         | 1             | JULY/AUG/SEPT         | 13                    | 76                      | 34                                                 |
| OCT/NOV/DEC           | 1             | 0         | 1             | OCT/NOV/DEC           | 10                    | 32                      | 34                                                 |
| JAN/FEB/MAR           | 0             | 0         | 0             | JAN/FEB/MAR           | 13                    | 24                      | 31                                                 |
| APR/MAY/JUNE          | 1             | 0         | 1             | APR/MAY/JUNE          | 10                    | 51                      | 53                                                 |

| DROPPED CLUBS: 3 |     | MORE NEW MEMBERS          | MALE                               | 907 (68.40%)<br>419 (31.60%) |
|------------------|-----|---------------------------|------------------------------------|------------------------------|
| DROPPED MEMBERS  |     |                           | NON BINARY<br>PREFER NOT TO ANSWER | 0 (0.00%)                    |
| DECEASED         | 28  |                           | The entron to move the             | 0 (0.0070)                   |
| CLUB CANCELLED   | 0   | CLICK HERE FOR CUMULATIVE | TOTAL FAMILY UNIT MEMBERS          | s 202                        |
| OTHER            | 124 | MEMBERSHIP DATA           |                                    |                              |
| TOTAL            | 152 |                           | FAMILY MEMBERS PAYING HA           | LF DUES 102                  |